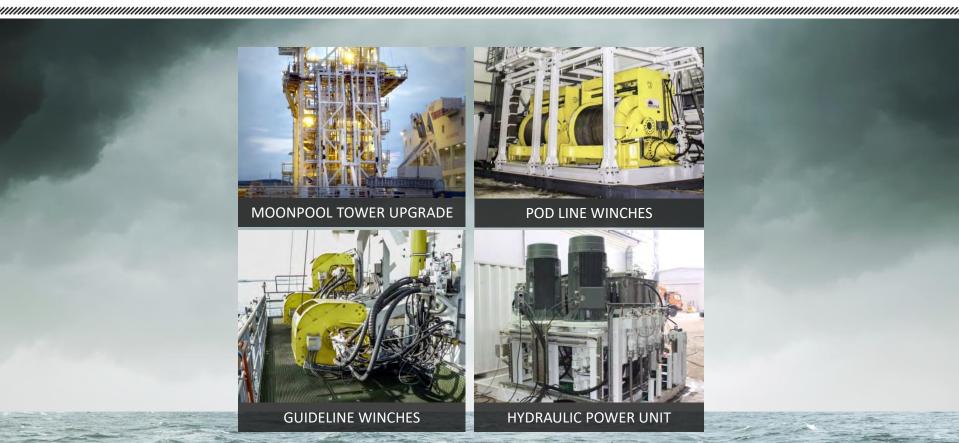

### FOUR CORE BUSINESS SEGMENTS — **WINCHES: ANCHOR - MOORING - MANRIDING**

### FOUR CORE BUSINESS SEGMENTS — WINCHES: ANCHOR - MOORING - MANRIDING