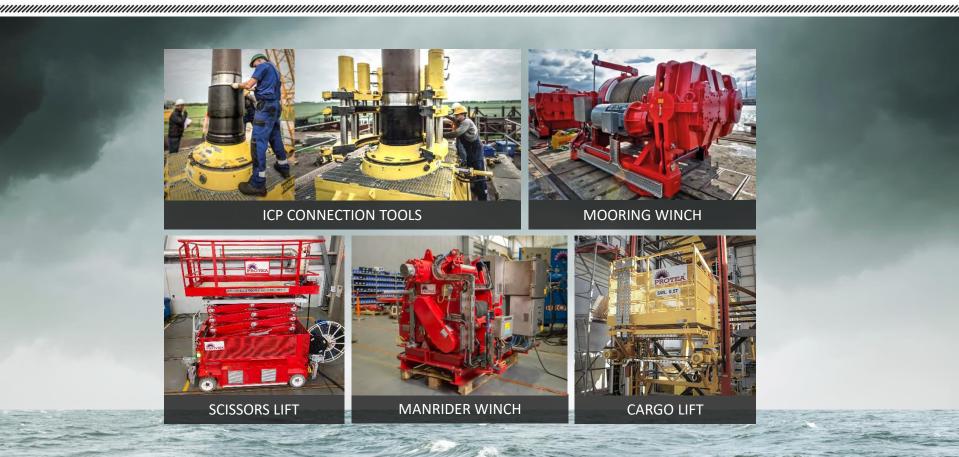

### FOUR CORE BUSINESS SEGMENTS — **WINCHES: ANCHOR - MOORING - MANRIDING**

### FOUR CORE BUSINESS SEGMENTS — WINCHES: ANCHOR - MOORING - MANRIDING